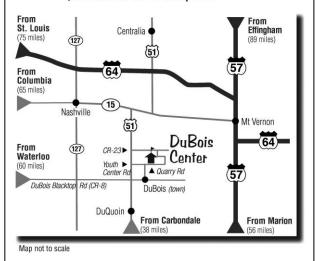

# **DIRECTIONS TO DUBOIS CENTER**

## 2651 Quarry Road, DuBois IL 62831

(Note: Youth Center Road becomes Quarry Road.)

**NOTE:** Many GPS devices chart a course that sends you to camp via two back roads. Be advised that at this time those roads are not marked with DuBois Center signs. The directions below send you via roads with better signage.

#### FROM THE NORTH:

- I-57 south to Mt. Vernon. West on US Rt. 15 travel 16 miles through Ashley. Turn left (south) on US Rt. 51 and go 6½ miles to DuBois Center sign (Youth Center Road). Turn left at sign travel 1½ miles down that road. The main entrance to DuBois Center is on the left at the signs.
- US Rt. 51 to Ashley. Turn right (west) onto US Rt. 15 travel west about 1½ miles. Turn left (south) on US Rt. 51 and go 6½ miles to DuBois Center sign (Youth Center Road). Turn left at sign travel 1½ miles down that road. The main entrance to DuBois Center is on the left at the signs.

#### FROM THE SOUTH:

- I-57 to Mt. Vernon. West on US Rt. 15 travel 16 miles through Ashley. Turn left (south) on US Rt. 51 and go 6½ miles to DuBois Center sign (Youth Center Road). Turn left at sign travel 1½ miles down that road. The main entrance to DuBois Center is on the left at the signs.
- US Rt. 51 15 miles north of DuQuoin to DuBois Center sign. Turn right (east–Youth Center Road). Travel 1½ miles down that road. The main entrance to DuBois Center is on the left at the signs.

#### FROM THE EAST:

I-64 to Mt. Vernon. West on US Rt. 15 – travel 16 miles through Ashley. Turn left (south) on US Rt. 51 and go 6½ miles to DuBois Center sign (Youth Center Road). Turn left (east) at sign – travel 1½ miles down that road. The main entrance to DuBois Center is on the left at the signs.

#### FROM THE WEST:

 I-64 to Exit #50 (US Rt. 127). Turn right (south) and go 3 miles into Nashville. Turn left at stoplight (only one in town) onto US Rt. 15, travel east about

### How to get to where we are:

DuBois Center is located in Washington County Illinois, just north of the town of DuBois.

An easy 90 minute drive from St. Louis

- -- 17 miles southeast of Nashville
- 23 miles south of Centralia
- -- 23 miles southwest of Mt. Vernon
- -- 17 miles north of DuQuoin

Take US 51 to Youth Center Road. Turn east on Youth Center Road, which becomes Quarry Road. Follow for 1.5 miles to our entrance on the left. Watch for signs.

7 miles. Turn right (south) onto US Rt. 51 – travel about 6½ miles to DuBois Center sign on the left. Turn left at sign (east on Youth Center Road) – travel 1½ miles down that road. The main entrance to DuBois Center is on the left at the signs.